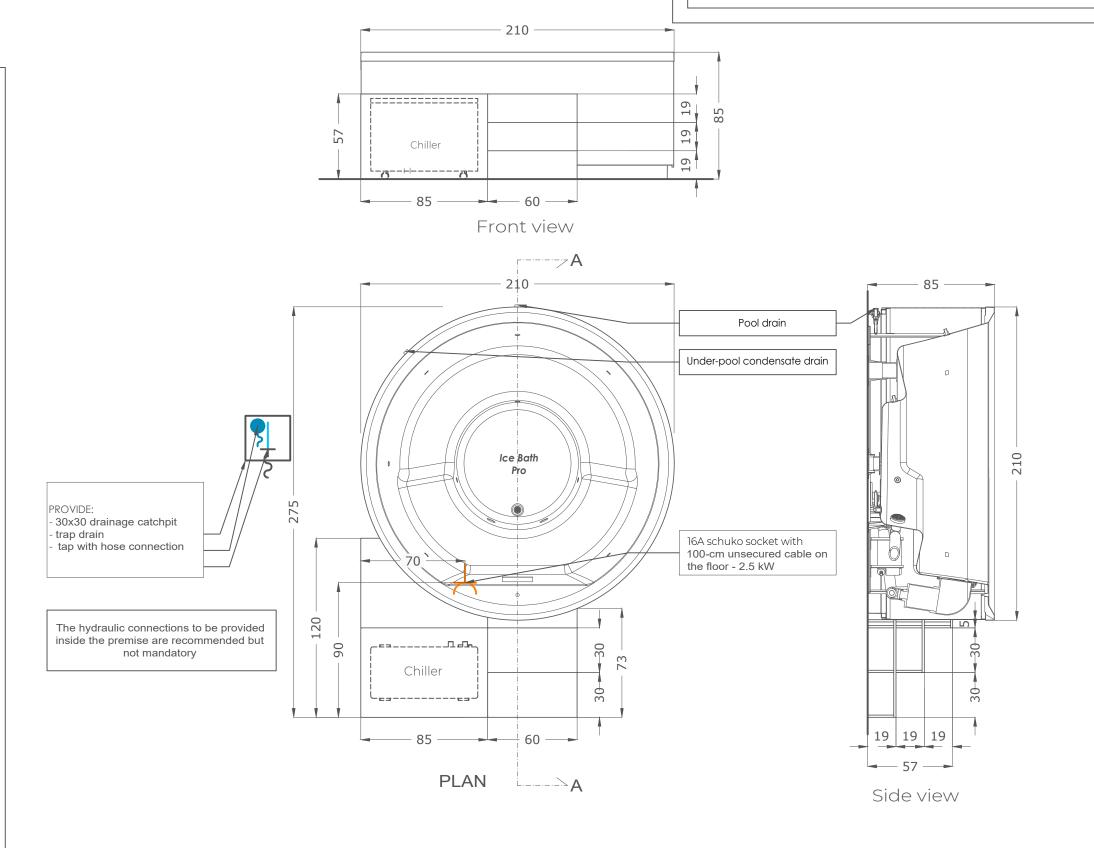

## Ice Bath Pro

## ICE BATH PRO PERSONAL TECHNICAL DATA

EXTERNAL DIMENSIONS 210W x 275D x 85H cm

NET WEIGHT 250 kg

OPERATING WEIGHT 1240 kg

WATER CAPACITY
990 It
POWER SUPPLY charged to client 16A - 230 Vac con Magn+Diff 16A/30 mA

LOAD-BEARING CAPACITY 4740 N/m<sup>2</sup>
WATER TREATMENT continuous automatic filtration and disinfection

with ozone and UV lamp.

PRODUCT SPECS
VOLTAGE
FREQUENCY
POWER RATING

FREQUENCY 50 Hz
POWER RATING 10,86
MAXIMUM POWER 2500

230 Vac 50 Hz - 60 Hz 10,86 A

2500 Watt - the power must always remain active to maintain the temp. constant