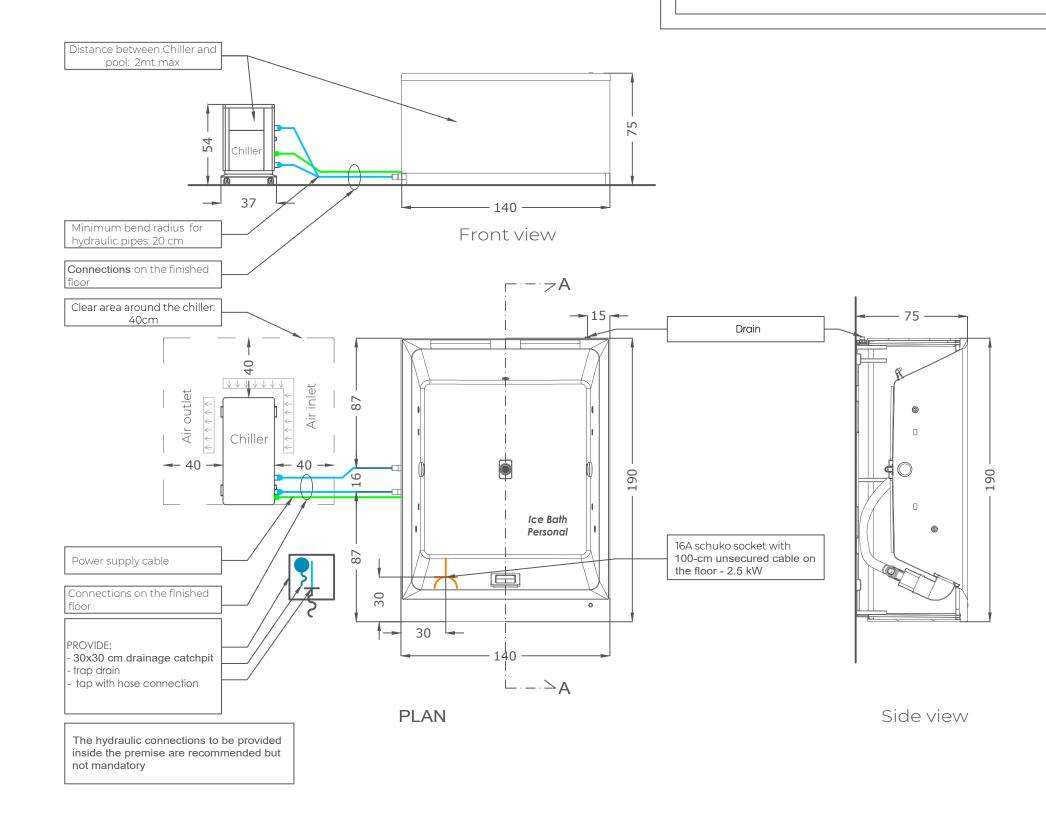

## Ice Bath Personal

## all measures must be verified under the manufacturer's responsibility

Ice Bath Personal

dwg title

TECHNICAL DRAWING

| date 20/06/2024 | dgn n.                  |
|-----------------|-------------------------|
| revision        | standard<br>connections |
| drawn by i.p.   | 1:50                    |

## ICE BATH PERSONAL TECHNICAL DATA

EXTERNAL DIMENSIONS 190W x 140D x 75H cm
NET WEIGHT 220 kg
OPERATING WEIGHT 770 kg
WATER CAPACITY 550 lt

POWER SUPPLY charged to client 16A - 230 Vac con Magn+Diff 16A/30 mA

LOAD-BEARING CAPACITY 3600 N/m<sup>2</sup>

WATER TREATMENT continuous automatic filtration and disinfection

with ozone and UV lamp.

PRODUCT SPECS
VOLTAGE
FREQUENCY
POWER RATING
MAXIMUM POWER

230 Vac 50 Hz - 60 Hz 10,86 A

2500 Watt - the power must always remain active to maintain the temp. constant